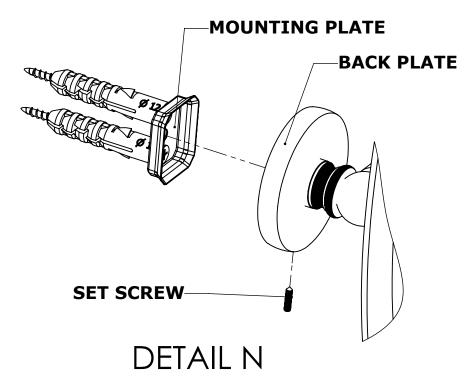

### **INSTALLATION INSTRUCTIONS**

Step 2: Attach Bracket to Mounting Plate.

Place bracket on mounting plate and secure by tightening set screw as shown below.