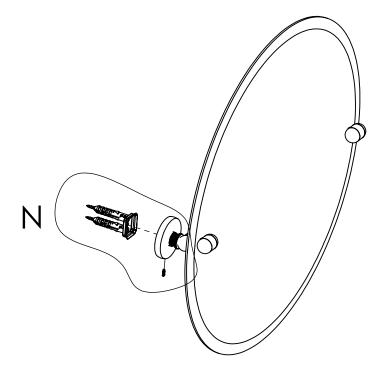

### **INSTALLATION INSTRUCTIONS**

Step 2: Attach Bracket to Mounting Plate.

Place bracket on mounting plate and secure by tightening set screw as shown below.