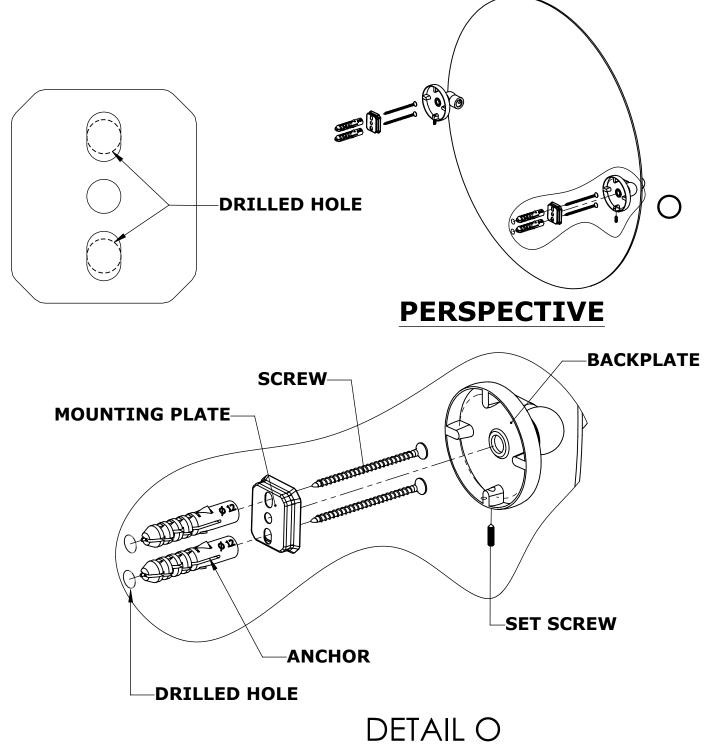

#### Step 1: Drill holes in Wall for screw anchors and attach Mounting Plate to Wall

Determine your desired location for installation and make a mark for the location of the mounting plate. Remove mounting plate from backplate by loosening set screw in backplate as pictured below. Place center hole of mounting plate over mark made above. Make 2 marks where mounting screws will be placed as shown below. Drill hole at each of the marks. (You may substitute other style mounting anchors or screws if desired). Place anchors into the holes made. Place mounting plate over holes and secure to mounting surface using screws as shown below.