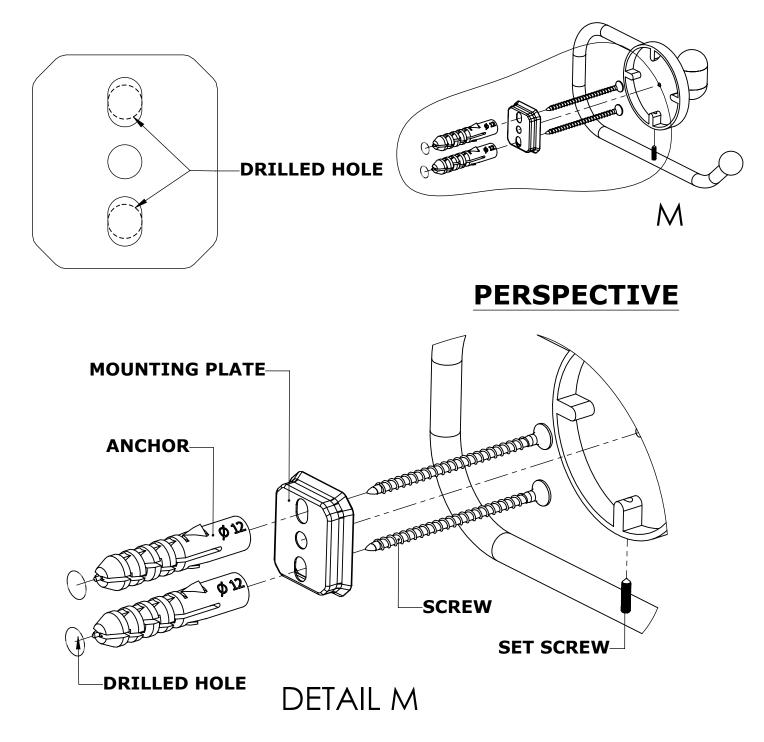

#### **Step 1:** Drill holes in Wall for screw anchors and attach Mounting Plate to Wall

Determine your desired location for installation and make a mark for the location of the mounting plate. Remove mounting plate from backplate by loosening set screw in backplate as pictured below. Place center hole of mounting plate over mark made above. Make 2 marks where mounting screws will be placed as shown below. Drill hole at each of the marks. (You may substitute other style mounting anchors or screws if desired). Place anchors into the holes made. Place mounting plate over holes and secure to mounting surface using screws as shown below.

#### PERSPECTIVE

No portion of this document or any artwork contained herein should reproduced in any way without the written conset of ALLIED BRASS INC.