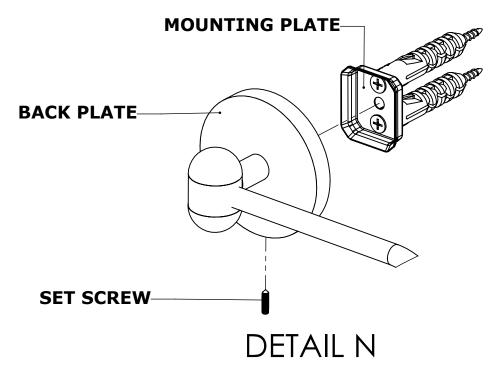

### **INSTALLATION INSTRUCTIONS**

Step 2: Attach Bracket to Mounting Plate.

Place bracket on mounting plate and secure by tightening set screw as shown below.