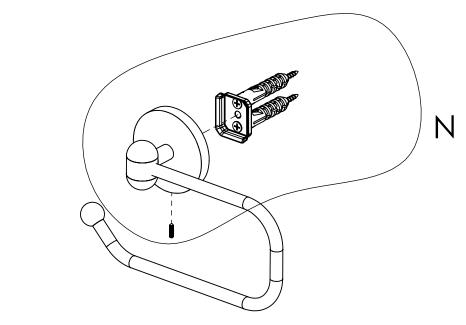

### **INSTALLATION INSTRUCTIONS**

Step 2: Attach Bracket to Mounting Plate.

Place bracket on mounting plate and secure by tightening set screw as shown below.