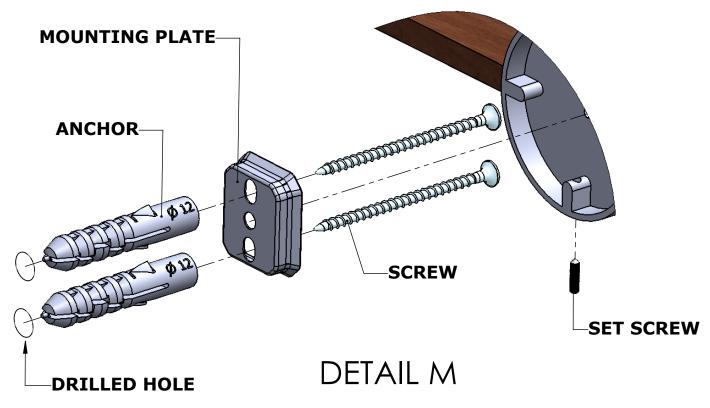

#### Step 1: Drill holes in Wall for screw anchors and attach Mounting Plate to Wall

Determine your desired location for installation and make a mark for the location of the mounting plate. Remove mounting plate from backplate by loosening set screw in backplate as pictured below. Place center hole of mounting plate over mark made above. Make 2 marks where mounting screws will be placed as shown below. Drill hole at each of the marks. (You may substitute other style mounting anchors or screws if desired). Place anchors into the holes made. Place mounting plate over holes and secure to mounting surface using screws as shown below.