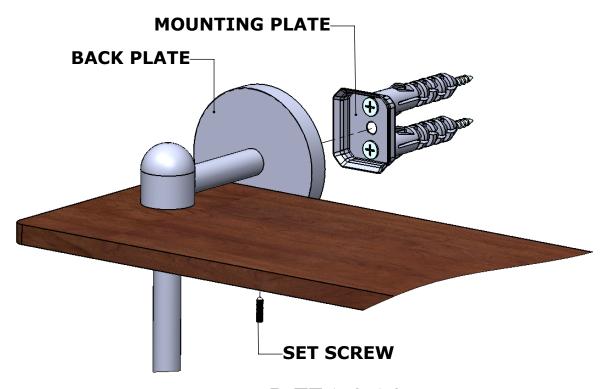

#### Step 2: Attach Bracket to Mounting Plate.

Place bracket on mounting plate and secure by tightening set screw as shown below.