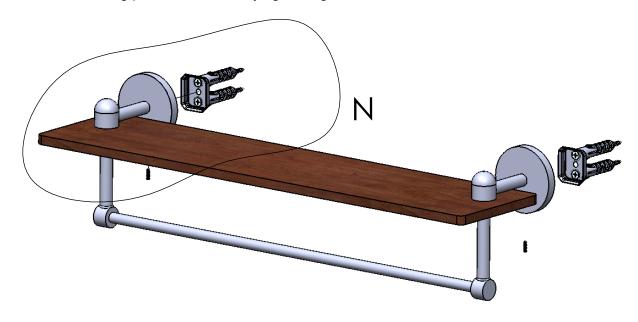

#### Step 2: Attach Bracket to Mounting Plate.

Place bracket on mounting plate and secure by tightening set screw as shown below.

### **PERSPECTIVE**

**DETAIL N**