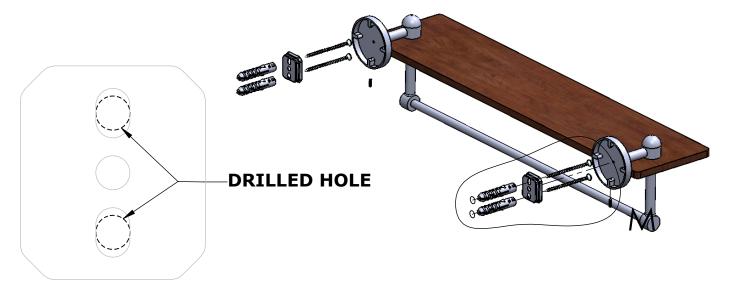

#### Step 1: Drill holes in Wall for screw anchors and attach Mounting Plate to Wall

Determine your desired location for installation and make a mark for the location of the mounting plate. Remove mounting plate from backplate by loosening set screw in backplate as pictured below. Place center hole of mounting plate over mark made above. Make 2 marks where mounting screws will be placed as shown below. Drill hole at each of the marks. (You may substitute other style mounting anchors or screws if desired). Place anchors into the holes made. Place mounting plate over holes and secure to mounting surface using screws as shown below.