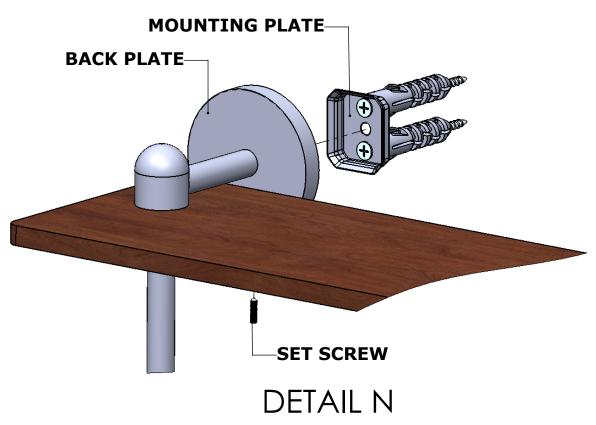

# **INSTALLATION INSTRUCTIONS**

Step 2: Attach Bracket to Mounting Plate.

Place bracket on mounting plate and secure by tightening set screw as shown below.