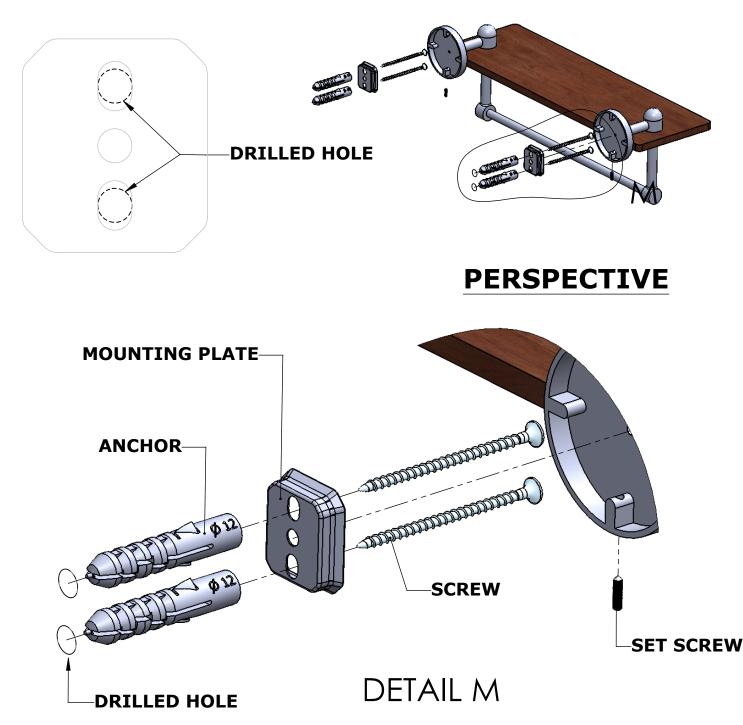

#### **Step 1:** Drill holes in Wall for screw anchors and attach Mounting Plate to Wall

Determine your desired location for installation and make a mark for the location of the mounting plate. Remove mounting plate from backplate by loosening set screw in backplate as pictured below. Place center hole of mounting plate over mark made above. Make 2 marks where mounting screws will be placed as shown below. Drill hole at each of the marks. (You may substitute other style mounting anchors or screws if desired). Place anchors into the holes made. Place mounting plate over holes and secure to mounting surface using screws as shown below.

#### PERSPECTIVE

No portion of this document or any artwork contained herein should reproduced in any way without the written conset of ALLIED BRASS INC.