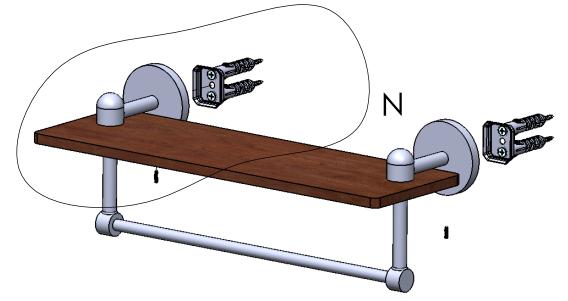

# **INSTALLATION INSTRUCTIONS**

Step 2: Attach Bracket to Mounting Plate.

Place bracket on mounting plate and secure by tightening set screw as shown below.