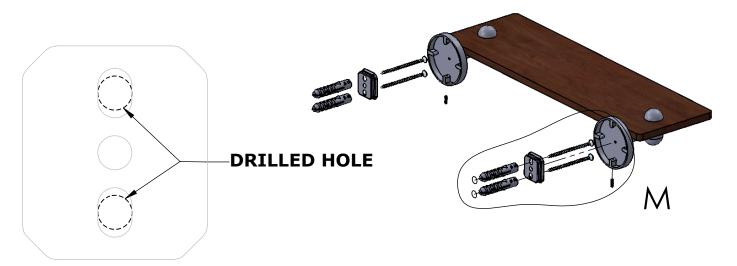

#### Step 1: Drill holes in Wall for screw anchors and attach Mounting Plate to Wall

Determine your desired location for installation and make a mark for the location of the mounting plate. Remove mounting plate from backplate by loosening set screw in backplate as pictured below. Place center hole of mounting plate over mark made above. Make 2 marks where mounting screws will be placed as shown below. Drill hole at each of the marks. (You may substitute other style mounting anchors or screws if desired). Place anchors into the holes made. Place mounting plate over holes and secure to mounting surface using screws as shown below.