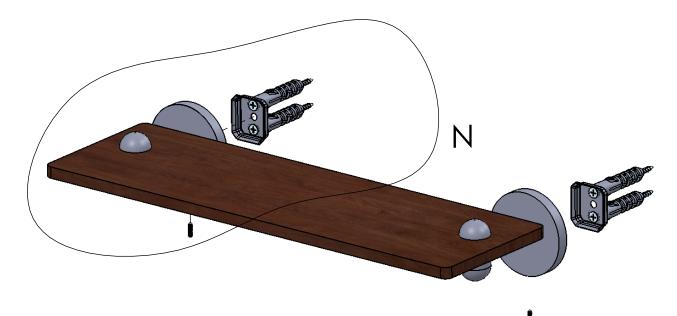

#### Step 2: Attach Bracket to Mounting Plate.

Place bracket on mounting plate and secure by tightening set screw as shown below.