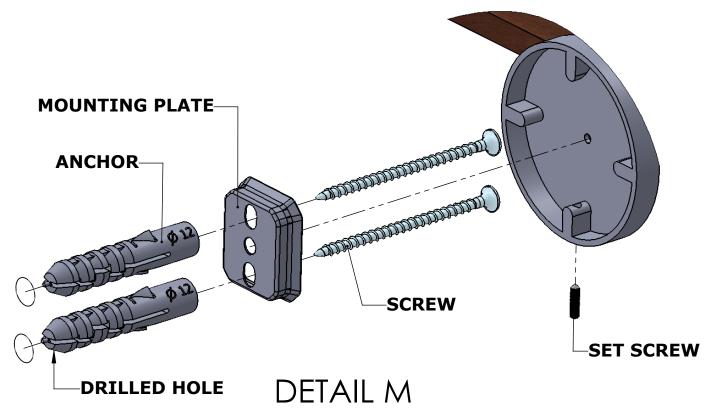

#### Step 1: Drill holes in Wall for screw anchors and attach Mounting Plate to Wall

Determine your desired location for installation and make a mark for the location of the mounting plate. Remove mounting plate from backplate by loosening set screw in backplate as pictured below. Place center hole of mounting plate over mark made above. Make 2 marks where mounting screws will be placed as shown below. Drill hole at each of the marks. (You may substitute other style mounting anchors or screws if desired). Place anchors into the holes made. Place mounting plate over holes and secure to mounting surface using screws as shown below.