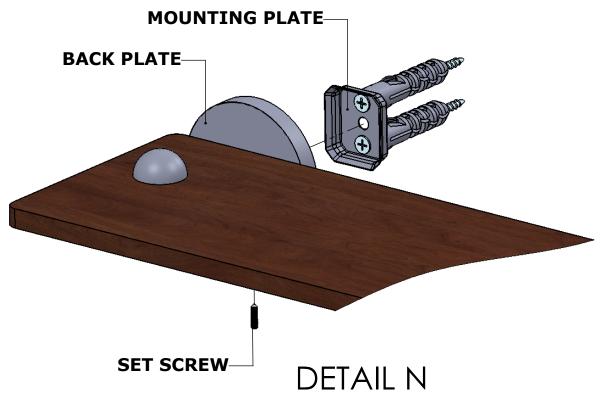

#### Step 2: Attach Bracket to Mounting Plate.

Place bracket on mounting plate and secure by tightening set screw as shown below.