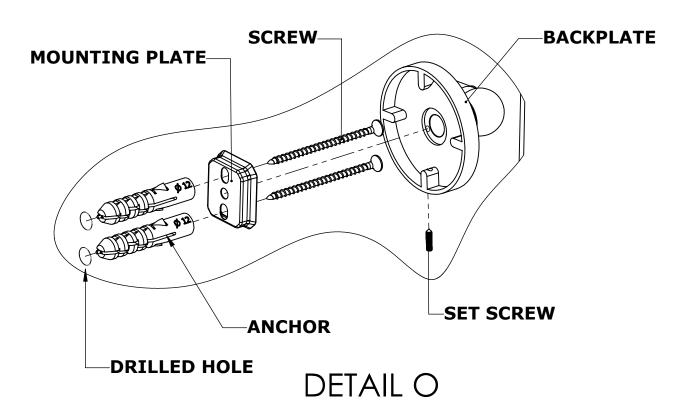

## Step 1: Drill holes in Wall for screw anchors and attach Mounting Plate to Wall

Determine your desired location for installation and make a mark for the location of the mounting plate. Remove mounting plate from backplate by loosening set screw in backplate as pictured below. Place center hole of mounting plate over mark made above. Make 2 marks where mounting screws will be placed as shown below. Drill hole at each of the marks. (You may substitute other style mounting anchors or screws if desired). Place anchors into the holes made. Place mounting plate over holes and secure to mounting surface using screws as shown below.