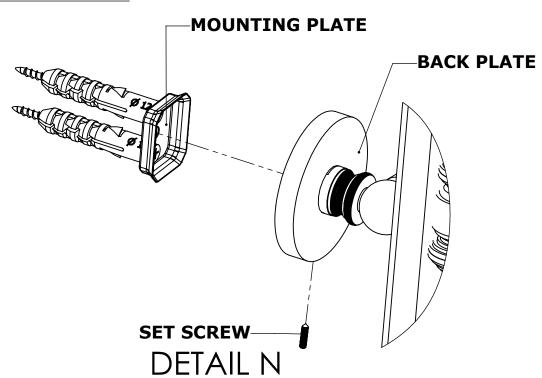

## **INSTALLATION INSTRUCTIONS**

**Step 2:** Attach Bracket to Mounting Plate.

Place bracket on mounting plate and secure by tightening set screw as shown below.