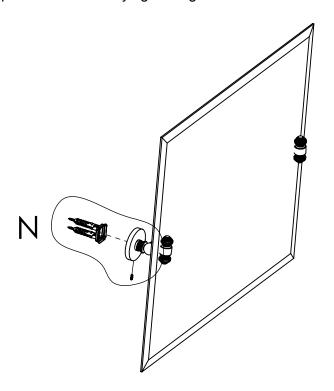

## **INSTALLATION INSTRUCTIONS**

**Step 2:** Attach Bracket to Mounting Plate.

Place bracket on mounting plate and secure by tightening set screw as shown below.