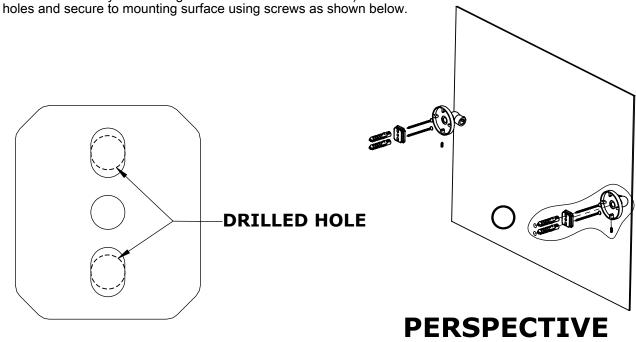

## Step 1: Drill holes in Wall for screw anchors and attach Mounting Plate to Wall

Determine your desired location for installation and make a mark for the location of the mounting plate. Remove mounting plate from backplate by loosening set screw in backplate as pictured below. Place center hole of mounting plate over mark made above. Make 2 marks where mounting screws will be placed as shown below. Drill hole at each of the marks. (You may substitute other style mounting anchors or screws if desired). Place anchors into the holes made. Place mounting plate over holes and secure to mounting surface using screws as shown below.