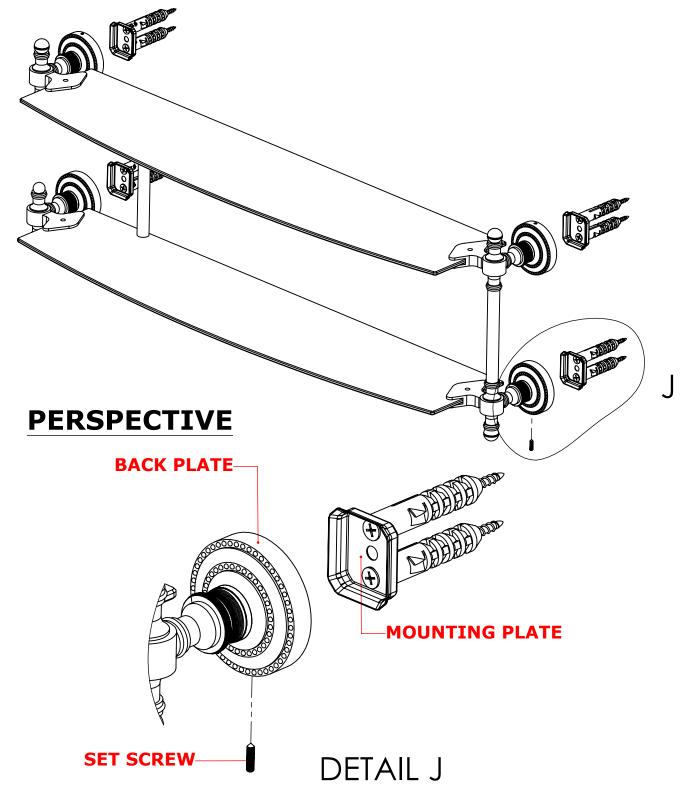

### Step 2: Attach Bracket to Mounting Plate.

Place bracket on mounting plate and secure by tightening set screw as shown below.

No portion of this document or any artwork contained herein should reproduced in any way without the written conset of ALLIED BRASS INC.