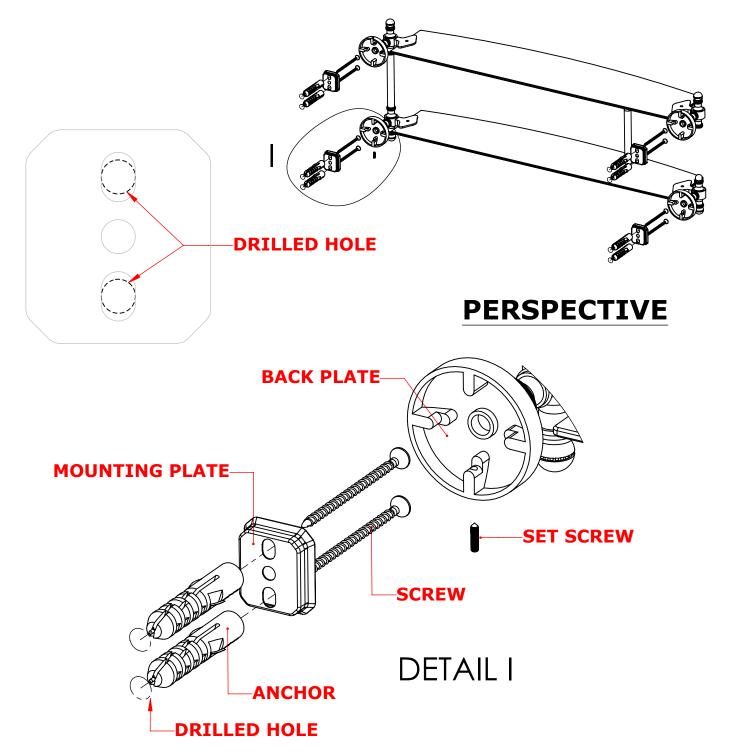

#### Step 1: Drill holes in Wall for screw anchors and attach Mounting Plate to Wall

Determine your desired location for installation and make a mark for the location of the mounting plate. Remove mounting plate from backplate by loosening set screw in backplate as pictured below. Place center hole of mounting plate over mark made above. Make 2 marks where mounting screws will be placed as shown below. Drill hole at each of the marks. (You may substitute other style mounting anchors or screws if desired). Place anchors into the holes made. Place mounting plate over holes and secure to mounting surface using screws as shown below.